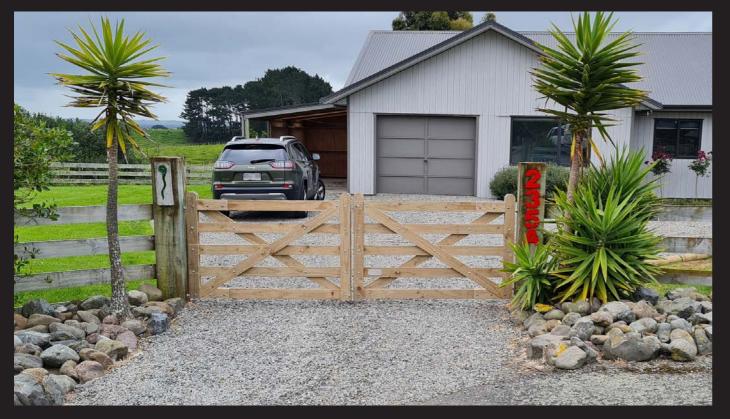

## The Merino

This is the ultimate rural entrance way. The most popular of all our styles the double cross welcomes visitors and will look stunning when paired with a board and batten style fence. This style can be manufactured with raised caps or a straight top.

## OPTIONS

- No raised peaks
- Extra rails
- Painted •
- Flat Cap for extra strength
- Gate Numbers
- Gate Signage Delivery
- Installation