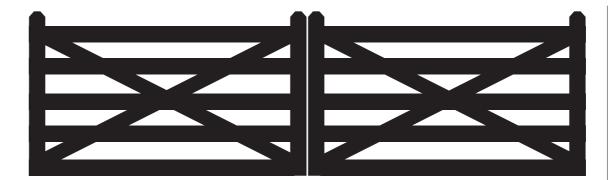

## The Merino

This is the ultimate rural entrance way. The most popular of all our styles the double cross welcomes visitors and will look stunning when paired with a board and batten style fence. This style can be manufactured with raised caps or a straight top.