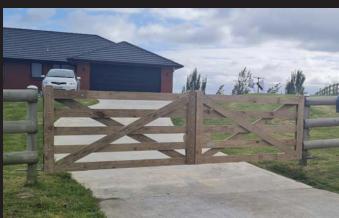

## The Merino

This is the ultimate rural entrance way. The most popular of all our styles the double cross welcomes visitors and will look stunning when paired with a board and batten style fence. This style can be manufactured with raised caps or a straight top.

## OPTIONS

- No raised peaks
- Extra rails
- Painted •
- Flat Cap for extra strength
- Gate Numbers
- Gate Signage Delivery
- Installation