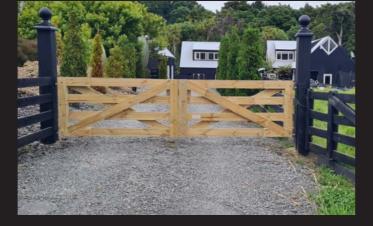

## The Merino

This is the ultimate rural entrance way. The most popular of all our styles the double cross welcomes visitors and will look stunning when paired with a board and batten style fence. This style can be manufactured with raised caps or a straight top.

## OPTIONS

- No raised peaks
- Extra rails
- Painted •
- Flat Cap for extra strength
- Gate Numbers
- Gate Signage Delivery
- Installation